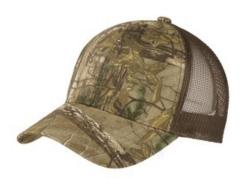

## Port Authority<sup>®</sup> Structured Camouflage Mesh Back Cap. C930

Camo and open-hole mesh come together in this structured cap designed with the outdoors in mind.

■ Fabric: 60/40 cotton/poly duck canvas front panels and visor, 100% nylon mesh mid and back