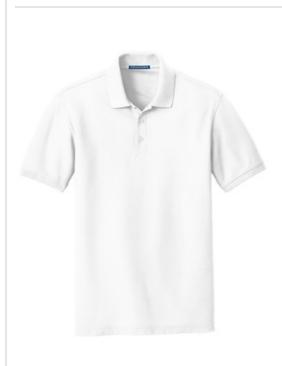

# PORT AUTHORITY.

Port Authority<sup>®</sup> Tall Core Classic Pique Polo. TLK100

An indispensable polo for just about every uniforming need. Designed for everyday wear, this pique polo is made from a durable blend for livedin comfort, traditional good looks and exceptional value.

- 4.4-ounce, 60/40 cotton/poly pique
- Flat knit collar and cuffs
- 3-button placket with dyed-to-match buttons
- Side vents