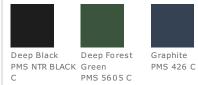

indispensable polo for just about every uniforming need. Designed for everyday wear, this pique polo is made from a durable blend for livedin comfort, traditional good looks and exceptional value.

- 4.4-ounce, 60/40 cotton/poly pique
- Flat knit collar and cuffs
- 3-button placket with dyed-to-match buttons
- Side vents

## CARE INSTRUCTIONS

Machine wash cold with like colors. Do not bleach. Tumble dry low. Cool iron if necessary





back

#### **HOW TO MEASURE**



#### CHEST

With arms down at sides, measure around the upper body, under arms and over the fullest part of the chest.

## SIZE CHART

| _ |       | LT    | XLT   | 2XLT  | 3XLT  | 4XLT  |
|---|-------|-------|-------|-------|-------|-------|
|   | Chest | 41-43 | 44-46 | 47-49 | 50-53 | 54-57 |

### **COLOR INFORMATION**