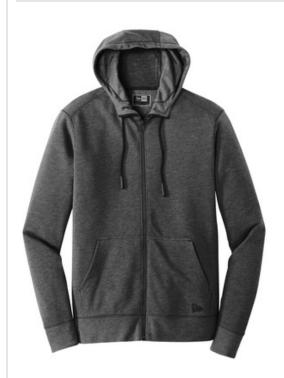

# New Era <sup>®</sup> Tri-Blend Fleece Full-Zip HoodieNEA511

Designed for maximum comfort, this hoodie has a go-anywhere look complete with modern details.

- 7-ounce, 55/34/11 cotton/poly/rayon fleece
- Coverstitched seams
- 3-panel hood
- Heat transfer label for tag-free comfort
- Embossed New Era neck and shoulder taping
- Matte black grommets
- Hand-dipped, silicone-tipped drawcords
- Zip-through neck
- Exposed vislon zipper
- Matte black zipper pull debossed with New Era flag logo
- Rolled-forward shoulders
- Front pouch pockets
- Debossed silicone New Era flag logo on left pocket
- Rib knit cuffs and hem