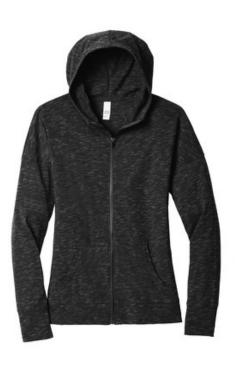

# District<sup>®</sup> Women's Medal Full-Zip Hoodie. DT665

Strengthen your style impact with this lightweight hoodie made for ease and versatility.

- 4.9-ounce, 90/10 combed ring spun cotton/poly, 30 singles
- Tear-away label
- Self-fabric back neck tape
- YKK Metaluxe <sup>®</sup> zipper
- Front pockets
- Self-fabric cuffs and hems