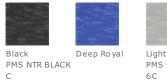

30 singles
- Tear-away label
- Self-fabric back neck tape
- YKK Metaluxe <sup>®</sup> zipper
- Front pockets
- Self-fabric cuffs and hems

# CARE INSTRUCTIONS

Machine wash cold with like colors. Do not use fabric softener. Non-chlorine bleach, when needed. Tumble dry low. Remove promptly. Cool iron, if necessary.









#### **HOW TO MEASURE**



# BUST

With arms down at sides, measure around the upper body, under arms and around the fullest part of the bust.

# SIZE CHART

|      | XS    | S     | М     | L     | XL    | XXL   | 3XL   | 4XL   |
|------|-------|-------|-------|-------|-------|-------|-------|-------|
| Size | 2     | 4/6   | 8/10  | 12/14 | 16/18 | 20/22 | 24/26 | 28/30 |
| Bust | 32-34 | 35-36 | 37-38 | 39-41 | 42-44 | 45-47 | 48-51 | 52-55 |

### COLOR INFORMATION





PMS COOL GRAYPMS 433C